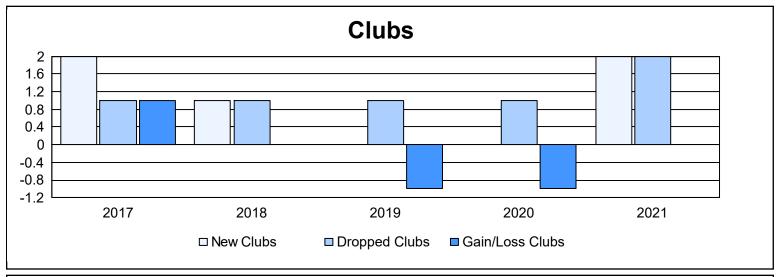

District 5M 5 As of June 2021 Cumulative

| Year      | New<br>Clubs | Dropped<br>Clubs | Gain/<br>Loss<br>Clubs | New<br>Members | Charter<br>Members | Reinstate<br>Members | Transfer<br>Members | Total<br>Member<br>Added | Total<br>Members<br>Dropped | Gain/<br>Loss<br>Members |
|-----------|--------------|------------------|------------------------|----------------|--------------------|----------------------|---------------------|--------------------------|-----------------------------|--------------------------|
| 2016-2017 | 2            | 1                | 1                      | 169            | 44                 | 3                    | 8                   | 224                      | 123                         | 101                      |
| 2017-2018 | 1            | 1                | 0                      | 96             | 21                 | 29                   | 9                   | 155                      | 238                         | -83                      |
| 2018-2019 | 0            | 1                | -1                     | 118            | 4                  | 6                    | 17                  | 145                      | 182                         | -37                      |
| 2019-2020 | 0            | 1                | -1                     | 108            | 2                  | 5                    | 6                   | 121                      | 147                         | -26                      |
| 2020-2021 | 2            | 2                | 0                      | 104            | 57                 | 5                    | 3                   | 169                      | 181                         | -12                      |
| Average   | 1            | 1                | 0                      | 119            | 26                 | 10                   | 9                   | 163                      | 174                         | -11                      |